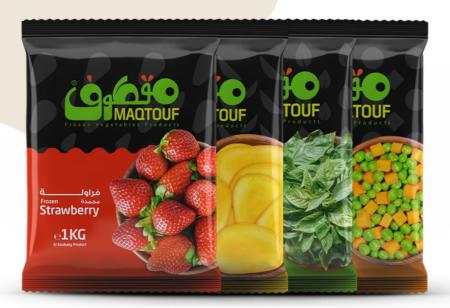

### Plastic Package Range

125ml Package: 35 Bottles 250ml Package: 24 Bottles 330ml Package: 24 Bottles

**Maqtouf** is *El Koubasy's* line for frozen fruits and vegetables which are 100% pure without any additives or preservatives. Handpicked from our farms, cleaned and packaged for your comfort. We guarantee top-notch quality and incomparable taste that only comes from fresh and premium ingredients.

### Sizes

400 Grams/2.5 Kilogram

### Frozen Fruit Line

Strawberry - Mango Slices - Mango Cubes - Pomegranate - Pineapple -Guava

### Frozen Vegetables Line

Okra - Okra Zero - Peas - Peas With Carrot - Green Beans - Molokhia -Spinach - Sweet Corn - Mixed Vegetables

Our fruit purées are 100% organic with no added sugar, GMO-free and have no preservatives, additives, or thickening agents. Fruit purées are raw products with a fresh taste that allow you to add the desired amount of sugar. They can be frozen and may be used with in 10-15 days after unfreezing.