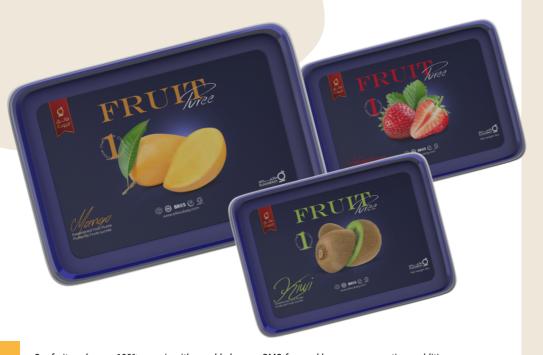

### Frozen Vegetables Line

Okra - Okra Zero - Peas - Peas With Carrot - Green Beans - Molokhia -Spinach - Sweet Corn - Mixed Vegetables

Our fruit purées are 100% organic with no added sugar, GMO-free and have no preservatives, additives, or thickening agents. Fruit purées are raw products with a fresh taste that allow you to add the desired amount of sugar. They can be frozen and may be used with in 10-15 days after unfreezing.

### **PACKAGES**

**Sizes** 1 Kilogram

Product Range Mango - Strawberry - Kiwi