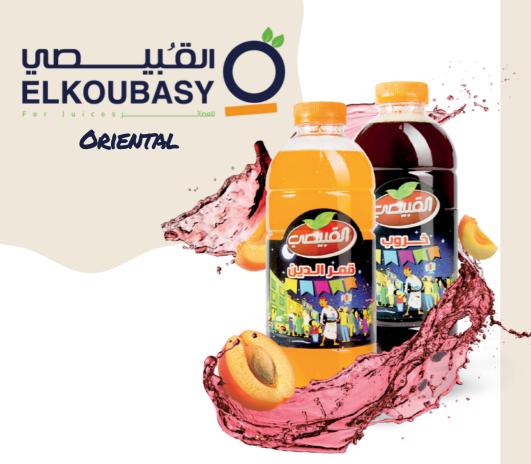

### Plastic Package Range

125ml Package: 35 Bottles 250ml Package: 24 Bottles 330ml Package: 24 Bottles

Elkoubasy provides high class oriental herbal beverage we offer organically certified beverage.

### **Product Range**

Hibiscus - Carob - Doum -Tamarind - Liquorice -Kamareldin - Subia - Subia & Strawberry - Subia & Mango