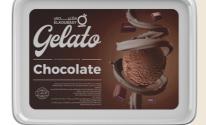

# Gelato

### **Product Range**

Mango - Strawberry - Lemon Mint -Vanilla - Chocolate - Pistachio -Caramel - Mastic - Yogurt Berries

### Sizes

1 Gallon - 3 Gallons - 5 Gallons

El Koubasy ice cream provides you with a flavorful, fruity sensation in the heat of summer! Our ice cream is made of fresh and pure ingredients without any additives or preservatives.