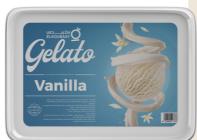

# Gelato

### **Product Range**

Mango - Strawberry - Lemon Mint -Vanilla - Chocolate - Pistachio -Caramel - Mastic - Yogurt Berries

### Sizes

1 Gallon - 3 Gallons - 5 Gallons

El Koubasy ice cream provides you with a flavorful, fruity sensation in the heat of summer! Our ice cream is made of fresh and pure ingredients without any additives or preservatives.