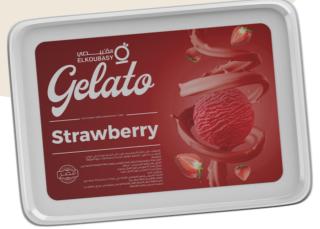

# Gelato

### **Product Range**

Mango - Strawberry - Lemon Mint -Vanilla - Chocolate - Pistachio -Caramel - Mastic - Yogurt Berries

### Sizes

1 Gallon - 3 Gallons - 5 Gallons

El Koubasy ice cream provides you with a flavorful, fruity sensation in the heat of summer! Our ice cream is made of fresh and pure ingredients without any additives or preservatives.