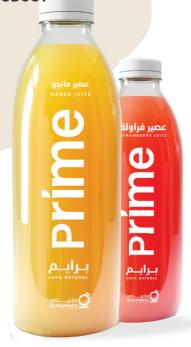

## prime

A SUGAR-FREE PRODUCT

Our fresh and pure product come straight from the extractor with no additives, preservatives, or pasteurisation to diminish the taste or degrade the natural nutritional value

### **Product Range**

Orange - Strawberry - Mango -Guava -Pomegranate - Kiwi -Orange & Carrot - Lemon Mint

### **Bottle Size Range**

125 ml / 250 ml / 330 ml / 1 liter / 2 liters / 4 liters / 20 liters / 50 liters