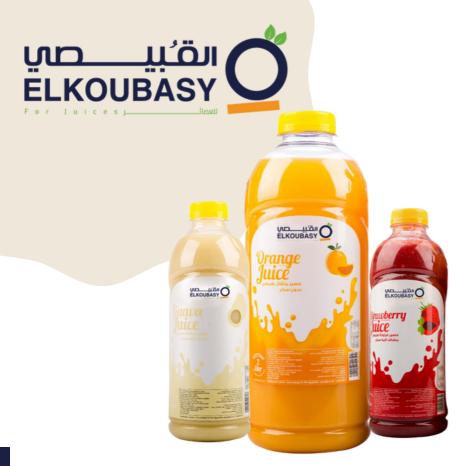

### **Product Range**

Orange - Strawberry - Mango -Guava -Pomegranate - Kiwi -Orange & Carrot - Lemon Mint

### **Bottle Size Range**

125 ml / 250 ml / 330 ml / 1 liter / 2 liters / 4 liters / 20 liters / 50 liters