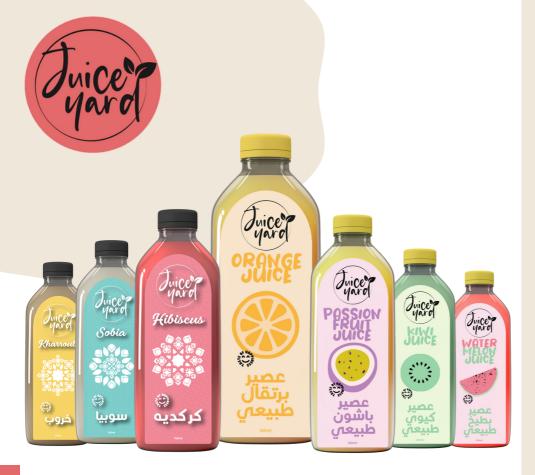

### Plastic Package Range

125ml Package: 35 Bottles 250ml Package: 24 Bottles 330ml Package: 24 Bottles

Juice Yard's freshly squeezed juice is made using a unique process that locks in the fruits' flavor, quality, and natural goodness. Juice Yard delivers on our promise of freshness while maintaining high quality and purity.

### Fresh Juice Range

Orange - Strawberry - Mango -Guava - Kiwi - Watermelon -Pineapple - Avocado -Passionfruit - Pomegranate -Lemon Mint

### Oriental Juice Range

Hibiscus - Carob - Doum -Tamarind - Liquorice - Kamar eldin - Subia - Dates with Milk

### **Bottle Size Range**

125 ml / 250 ml / 330 ml / 1 liter / 2 liters / 4 liters / 20 liters / 50 liters